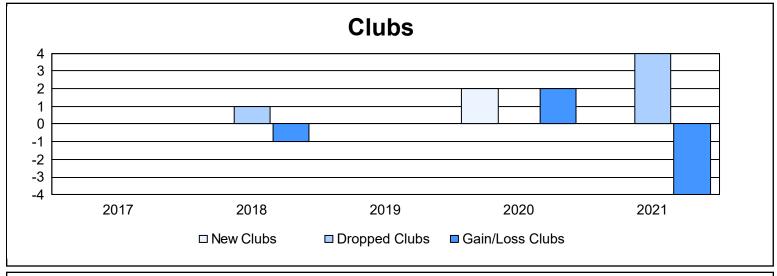

District 14 F

As of June 2021 Cumulative

| Year      | New<br>Clubs | Dropped<br>Clubs | Gain/<br>Loss<br>Clubs | New<br>Members | Charter<br>Members | Reinstate<br>Members | Transfer<br>Members | Total<br>Member<br>Added | Total<br>Members<br>Dropped | Gain/<br>Loss<br>Members |
|-----------|--------------|------------------|------------------------|----------------|--------------------|----------------------|---------------------|--------------------------|-----------------------------|--------------------------|
| 2016-2017 | 0            | 0                | 0                      | 96             | 0                  | 1                    | 2                   | 99                       | 136                         | -37                      |
| 2017-2018 | 0            | 1                | -1                     | 92             | 0                  | 6                    | 13                  | 111                      | 147                         | -36                      |
| 2018-2019 | 0            | 0                | 0                      | 92             | 0                  | 0                    | 5                   | 97                       | 107                         | -10                      |
| 2019-2020 | 2            | 0                | 2                      | 55             | 43                 | 1                    | 2                   | 101                      | 86                          | 15                       |
| 2020-2021 | 0            | 4                | -4                     | 50             | 1                  | 1                    | 2                   | 54                       | 135                         | -81                      |
| Average   | 0            | 1                | -1                     | 77             | 9                  | 2                    | 5                   | 92                       | 122                         | -30                      |