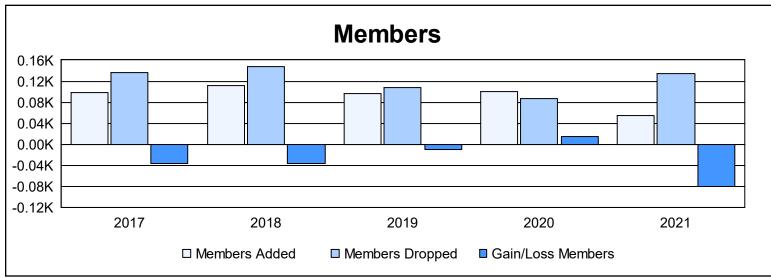

District 14 F

As of June 2021 Cumulative

| Year      | New<br>Clubs | Dropped<br>Clubs | Gain/<br>Loss<br>Clubs | New<br>Members | Charter<br>Members | Reinstate<br>Members | Transfer<br>Members | Total<br>Member<br>Added | Total<br>Members<br>Dropped | Gain/<br>Loss<br>Members |
|-----------|--------------|------------------|------------------------|----------------|--------------------|----------------------|---------------------|--------------------------|-----------------------------|--------------------------|
| 2016-2017 | 0            | 0                | 0                      | 96             | 0                  | 1                    | 2                   | 99                       | 136                         | -37                      |
| 2017-2018 | 0            | 1                | -1                     | 92             | 0                  | 6                    | 13                  | 111                      | 147                         | -36                      |
| 2018-2019 | 0            | 0                | 0                      | 92             | 0                  | 0                    | 5                   | 97                       | 107                         | -10                      |
| 2019-2020 | 2            | 0                | 2                      | 55             | 43                 | 1                    | 2                   | 101                      | 86                          | 15                       |
| 2020-2021 | 0            | 4                | -4                     | 50             | 1                  | 1                    | 2                   | 54                       | 135                         | -81                      |
| Average   | 0            | 1                | -1                     | 77             | 9                  | 2                    | 5                   | 92                       | 122                         | -30                      |